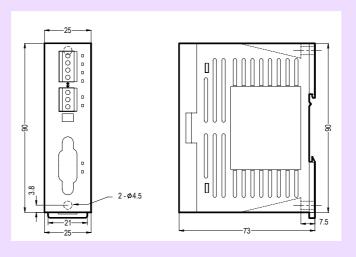

**Storage Temperature -**  $-20 \sim 80$  °C

**Dimension**- 25(W)x90(H)x73(D) mm

### **Dimensions**